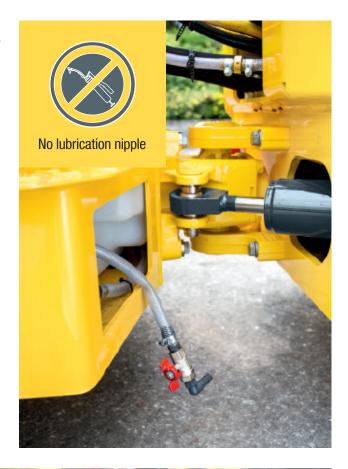

#### **QUICK TO SERVICE**

BOMAG has dispensed with lubrication nipples. The articulated joint is also maintenance free. The motor, central electrics and water pump are easily accessible. This saves time and simplifies daily maintenance.

#### SIMPLE DAILY MAINTENANCE.

- No lubrication requirements for the entire machine.
- Generous access to the engine compartment, central electrics and water pump.
- Central water and emulsion outlet with filling valve.

#### AFFORDABLE AND FLEXIBLE.

- Cost savings with maintenance-free articulated joint without lubrication nipple.
- No welding of articulated joint to frame easy service access.
- Standard crabwalk with a stepless offset of up to 5 cm to the right for simpler work on edges and corners.