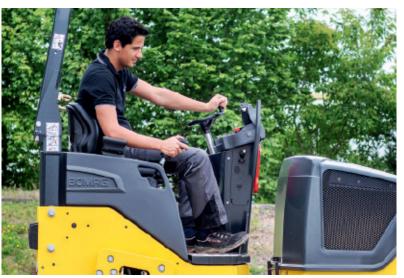

#### **COMFORTABLE TO OPERATE**

The spacious operator's platform with a compact steering wheel has a robust dashboard with large switches. Intuitive operation via a soft-responsive control lever and an excellent view of the drum edges ensure a relaxed working environment.

Large switches, a compact steering wheel and clearly arranged controls make it easy for any operator to work with a light BOMAG tandem roller.

Ample leg room for the operator ensures a comfortable working environment.