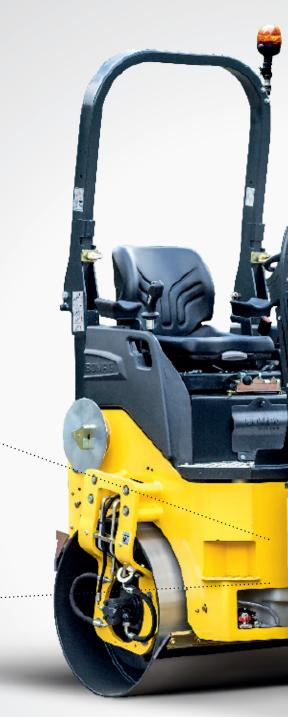

#### **QUICK TO SERVICE**

BOMAG has dispensed with lubrication nipples. The articulated joint is also maintenance free. The motor, central electrics and water pump are easily accessible. This saves time and simplifies daily maintenance.

#### ROBUSTLY PRODUCED

The articulation joint is not welded to the frame and is easily accessible in case of emergency. All machines are equipped with the crabwalk function.

#### SIMPLE DAILY MAINTENANCE.

- No lubrication requirements for the entire machine.
- Generous access to the engine compartment, central electrics and water pump.
- Central water and emulsion outlet with filling valve.

#### AFFORDABLE AND FLEXIBLE.

- Cost savings with maintenance-free articulated joint without lubrication nipple.
- No welding of articulated joint to frame easy service access.
- Standard crabwalk with a stepless offset of up to 5 cm to the right for simpler work on edges and corners.