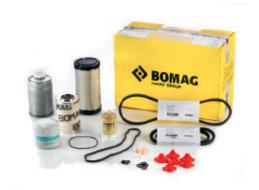

#### WHAT ARE YOU WAITING FOR?

BOMAG Service Kits are configured individually for your BOMAG by our service professionals, and contain all the components necessary for a professional service in one convenient package. This not only saves you time, but money as well – up to 15% savings compared to single part orders.