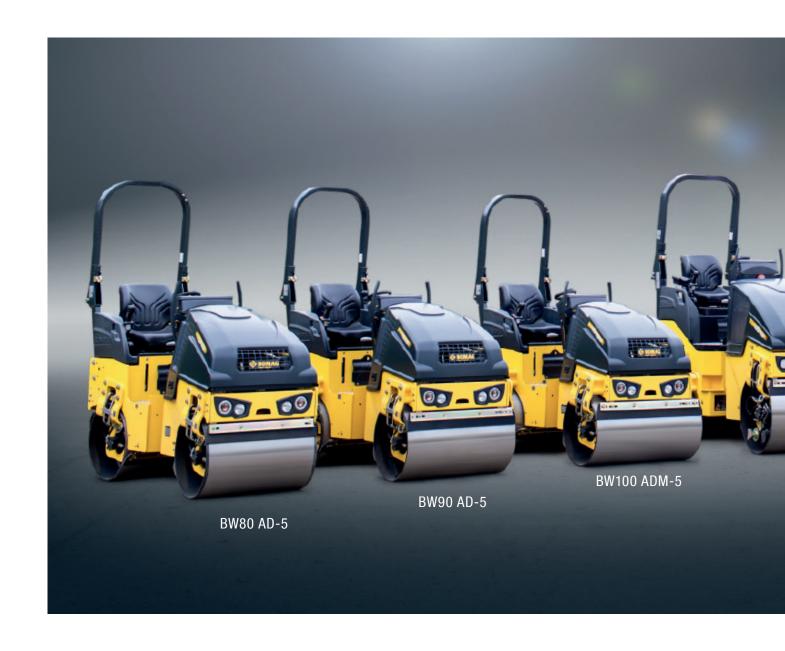

## **MODEL OVERVIEW.**

BOMAG offers the right machine for every application. Select the roller and equipment that is perfectly suited to you, your requirements and your company from 14 different models.

BW100/120: The multi-talents from 2.3 to 3.7 t.

BW 80/90/100: The light line up to 1.8 t.

BW135/138: The heavyweights from 3.9 to 4.3 t.

| Modelltypen                                           | Operating weight approx. [t]* | Working width<br>[mm] | Power<br>[kW] |
|-------------------------------------------------------|-------------------------------|-----------------------|---------------|
| BW 80 AD                                              | 1.550                         | 800                   | 15,1          |
| BW 90 AD                                              | 1.600                         | 900                   | 15,1          |
| BW 90 SC (side clearance)                             | 1.650                         | 960                   | 15,1          |
| BW 100 ADM                                            | 1.650                         | 1.000                 | 15,1          |
| BW 100 SC (side clearance)                            | 1.700                         | 1.060                 | 15,1          |
| BW 100 ACM (combination roller)                       | 1.700                         | 1.000                 | 15,1          |
| BW 100 SCC<br>(combination roller,<br>side clearance) | 1.700                         | 1.060                 | 15,1          |
| BW 100 AD                                             | 2.500                         | 1.000                 | 24,3          |
| BW 100 AC (combination roller)                        | 2.300                         | 1.000                 | 24,3          |
| BW 120 AD                                             | 2.700                         | 1.200                 | 24,3          |
| BW 120 AC (combination roller)                        | 2.500                         | 1.200                 | 24,3          |
| BW 135 AD                                             | 3.900                         | 1.300                 | 33,3          |
| BW 138 AD                                             | 4.300                         | 1.380                 | 33,3          |
| BW 138 AC<br>(Kombiwalze)                             | 4.100                         | 1.380                 | 33,3          |