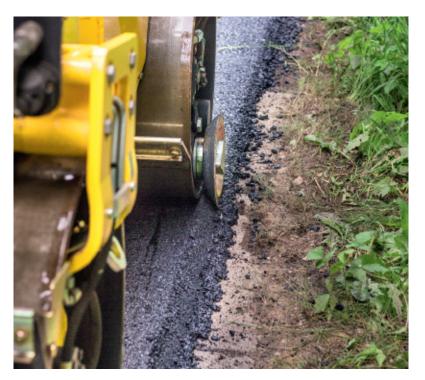

#### SURFACES OF THE HIGHEST QUALITY.

The asphalt surface quality can be improved considerably by the use of BOMAG light combination rollers on the site. The rolling and kneading effect of the rubber wheels pulls bitumen to the surface and achieves maximum sealing of the asphalt layer. The tyres' adaptability also make clean compaction on transitions and edges possible.