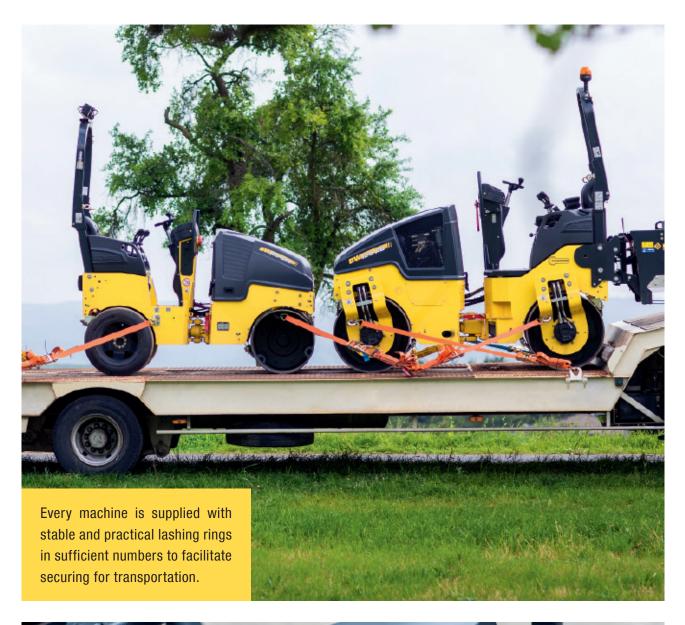

tion with experienced construction site personnel. Every detail of the machine is well-thought out and tailored to the harsh conditions of construction sites all over the globe. And every single one will make your and your operators' work easier.



#### FAILSAFE.

- Pressure sprinkler system with high quality pump, 5-step interval system and large water tank.
- Up to five wind-protected spray nozzles per drum are easily accessible and replaceable.
- 2-filter system to protect against clogged nozzles.





#### AFFORDABLE AND FLEXIBLE.

- Cost savings with maintenance-free articulated joint without lubrication nipple.
- No welding of articulated joint to frame easy service access.
- Standard crabwalk with a stepless offset of up to 5 cm to the right for simpler work on edges and corners.





## **ANYTHING ELSE WE CAN DO FOR YOU?**

If you're in the mood for a few extras, we are more than happy to customize the machine to your individual needs. With a variety of options and packages.



#### **CLEAN EDGES.**

The edge cutting unit can be equipped with various tools for cutting and pressing, and operated with the control lever. Thanks to the quick release connector, the cutter requires no special tools for assembly or disassembly.



#### **SPREAD EVENLY.**

Only a unique BOMAG chip spreader offers a uniform distribution pattern with a precisely defined width. Your benefit: No overlap, no wastage, no insufficiency. The spreader can be mounted and removed swiftly and simply with the quick attachment system and laterally adjusted by  $\pm$ 1-20 cm.



#### **OPTIMALLY COMPACTE