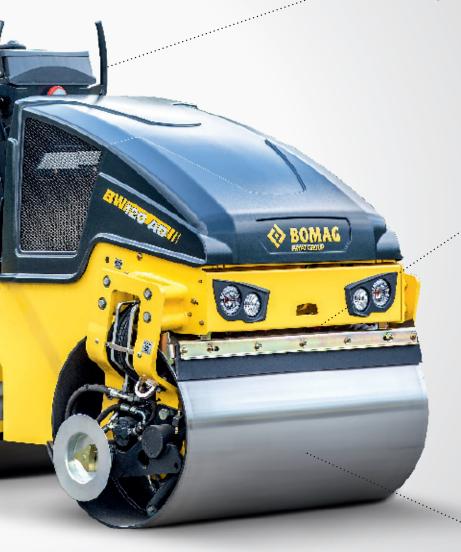

#### **CLEARLY SEPARATED**

Wind-protected sprinkler nozzles ensure even wetting of the bandages in all conditions.

#### FAILSAFE.

- Pressure sprinkler system with high quality pump, 5-step interval system and large water tank.
- Up to five wind-protected spray nozzles per drum are easily accessible and replaceable.
- 2-filter system to protect against clogged nozzles.