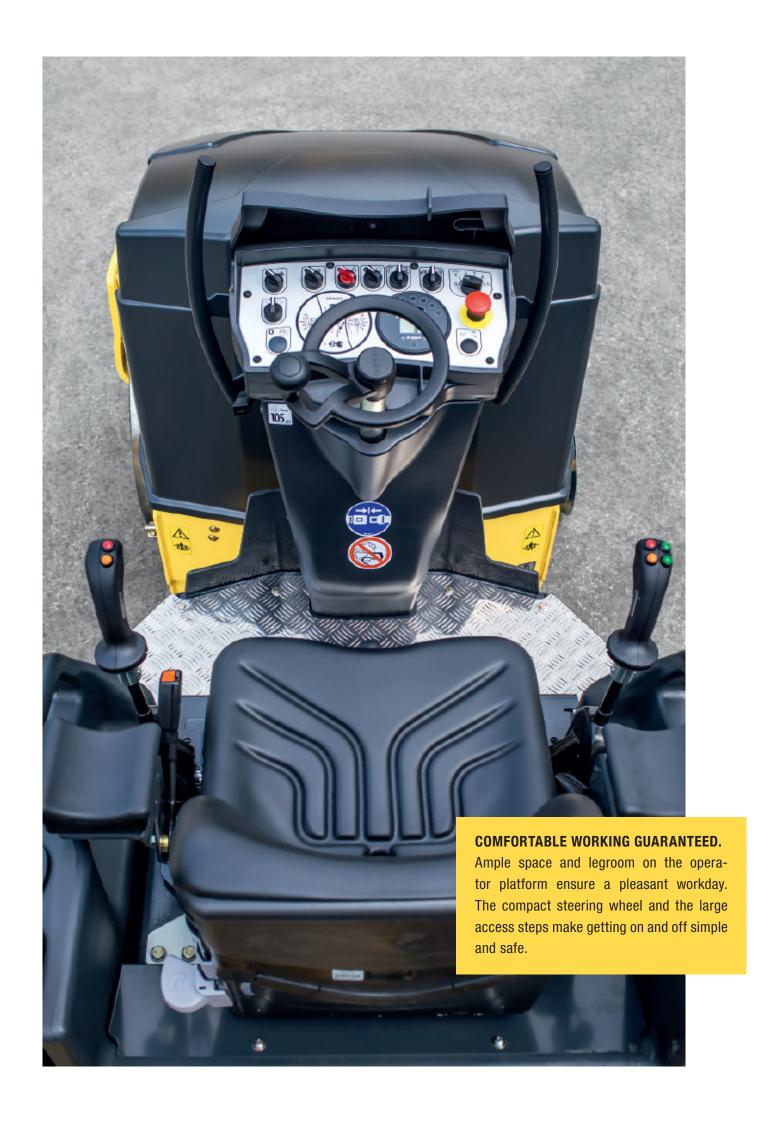

#### **COMFORTABLE TO OPERATE**

The spacious operator's platform with a compact steering wheel has a robust dashboard with large switches. Intuitive operation via a soft-responsive control lever and an excellent view of the drum edges ensure a relaxed working environment.

#### EASE OF USE COMES AS STANDARD.

Every function is self-explanatory and intuitive to operate after a very short time. As with every BOMAG tandem roller, the main functions can be selected precisely and error-free by the ergonomic control lever.

Large switches, a compact steering wheel and clearly arranged controls make it easy for any operator to work with a light BOMAG tandem roller.

Ample leg room for the operator ensures a comfortable working environment.