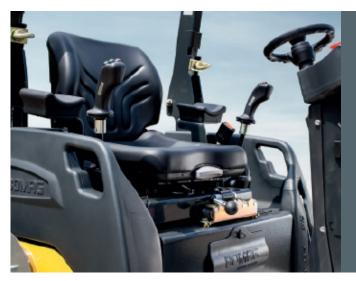

#### **COMFORTABLE TO OPERATE**

The spacious operator's platform with a compact steering wheel has a robust dashboard with large switches. Intuitive operation via a soft-responsive control lever and an excellent view of the drum edges ensure a relaxed working environment.

#### EASE OF USE COMES AS STANDARD.

Every function is self-explanatory and intuitive to operate after a very short time. As with every BOMAG tandem roller, the main functions can be selected precisely and error-free by the ergonomic control lever.

#### **EVERYTHING UNDER CONTROL.**

The optionally available double control levers ensure enhanced driving and operating comfort. In conjunction with the robust seat sliding function, they simplify manoeuvring and the operator's work. Both control levers are equipped with operation switches for the horn, vibration and, when required, for edge cutters.