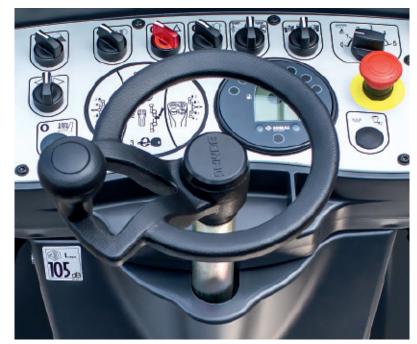

#### **COMFORTABLE TO OPERATE**

The spacious operator's platform with a compact steering wheel has a robust dashboard with large switches. Intuitive operation via a soft-responsive control lever and an excellent view of the drum edges ensure a relaxed working environment.

#### EASE OF USE COMES AS STANDARD.

Every function is self-explanatory and intuitive to operate after a very short time. As with every BOMAG tandem roller, the main functions can be selected precisely and error-free by the ergonomic control lever.

Large switches, a compact steering wheel and clearly arranged controls make it easy for any operator to work with a light BOMAG tandem roller.