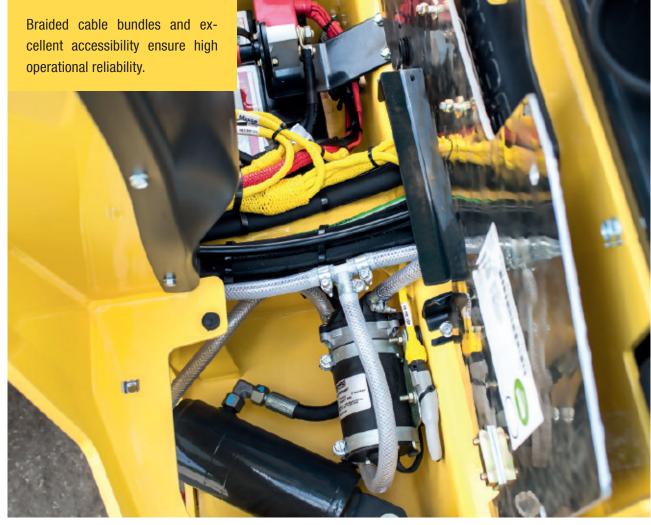

## HIGHEST QUALITY FOR TOUGH EVERYDAY ON-SITE OPERATION.

- BOMAG-vibration system with proverbial operating reliability.
- Bonnet made of special impact-resistant plastic.
- Reliable and economical Kubota engines.
- Braided cables ensure trouble-free electrics.

#### **QUICK TO SERVICE**

BOMAG has dispensed with lubrication nipples. The articulated joint is also maintenance free. The motor, central electrics and water pump are easily accessible. This saves time and simplifies daily maintenance.