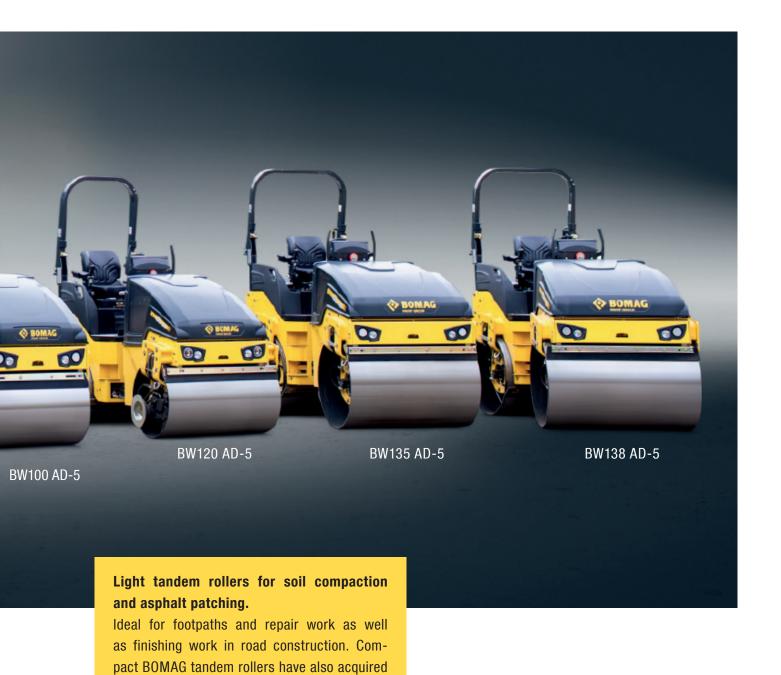

ers up to 5 tonnes operating weight, we also set the industry standard.

an excellent reputation in gardening and

landscaping.

In doing so, BOMAG focuses on closely matching your requirements. So trust our engineers' expertise and the service philosophy of our distribution network. Trust in proverbial BOMAG quality. Because we have only one goal at BOMAG: Making your work more productive.

BW100/120: The multi-talents from 2.3 to 3.7 t.

BW 80/90/100: The light line up to 1.8 t.

BW135/138: The heavyweights from 3.9 to 4.3 t.

| Modelltypen                                           | Operating weight approx. [t]* | Working width<br>[mm] | Power<br>[kW] |
|-------------------------------------------------------|-------------------------------|-----------------------|---------------|
| BW 80 AD                                              | 1.550                         | 800                   | 15,1          |
| BW 90 AD                                              | 1.600                         | 900                   | 15,1          |
| BW 90 SC (side clearance)                             | 1.650                         | 960                   | 15,1          |
| BW 100 ADM                                            | 1.650                         | 1.000                 | 15,1          |
| BW 100 SC (side clearance)                            | 1.700                         | 1.060                 | 15,1          |
| BW 100 ACM (combination roller)                       | 1.700                         | 1.000                 | 15,1          |
| BW 100 SCC<br>(combination roller,<br>side clearance) | 1.700                         | 1.060                 | 15,1          |
| BW 100 AD                                             | 2.500                         | 1.000                 | 24,3          |
| BW 100 AC (combination roller)                        | 2.300                         | 1.000                 | 24,3          |
| BW 120 AD                                             | 2.700                         | 1.200                 | 24,3          |
| BW 120 AC (combination roller)                        | 2.500                         | 1.200                 | 24,3          |
| BW 135 AD                                             | 3.900                         | 1.300                 | 33,3          |
| BW 138 AD                                             | 4.300                         | 1.380                 | 33,3          |
| BW 138 AC<br>(Kombiwalze)                             | 4.100                         | 1.380                 | 33,3          |