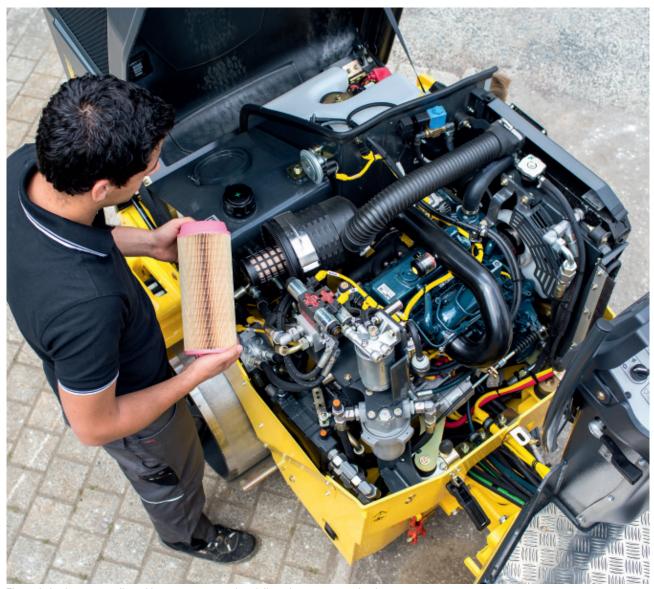

#### **QUICK TO SERVICE**

BOMAG has dispensed with lubrication nipples. The articulated joint is also maintenance free. The motor, central electrics and water pump are easily accessible. This saves time and simplifies daily maintenance.

#### SIMPLE DAILY MAINTENANCE.

- No lubrication requirements for the entire machine.
- Generous access to the engine compartment, central electrics and water pump.
- Central water and emulsion outlet with filling valve.

The optimised access to all machine components makes daily maintenance easy for the operator. And when maintenance is straightforward it gets done regularly.