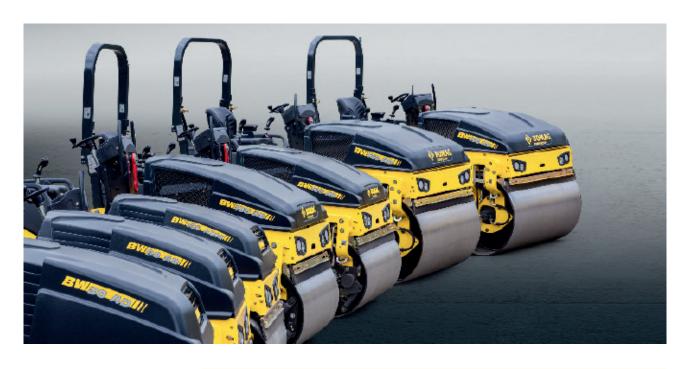

## **MODEL OVERVIEW.**

BOMAG offers the right machine for every application. Select the roller and equipment that is perfectly suited to you, your requirements and your company from 14 different models.

BW100/120: The multi-talents from 2.3 to 3.7 t.

BW 80/90/100: The light line up to 1.8 t.

BW135/138: The heavyweights from 3.9 to 4.3 t.

| Modelltypen                                           | Operating weight approx. [t]* | Working width<br>[mm] | Power<br>[kW] |
|-------------------------------------------------------|-------------------------------|-----------------------|---------------|
| BW 80 AD                                              | 1.550                         | 800                   | 15,1          |
| BW 90 AD                                              | 1.600                         | 900                   | 15,1          |
| BW 90 SC (side clearance)                             | 1.650                         | 960                   | 15,1          |
| BW 100 ADM                                            | 1.650                         | 1.000                 | 15,1          |
| BW 100 SC (side clearance)                            | 1.700                         | 1.060                 | 15,1          |
| BW 100 ACM (combination roller)                       | 1.700                         | 1.000                 | 15,1          |
| BW 100 SCC<br>(combination roller,<br>side clearance) | 1.700                         | 1.060                 | 15,1          |
| BW 100 AD                                             | 2.500                         | 1.000                 | 24,3          |
| BW 100 AC (combination roller)                        | 2.300                         | 1.000                 | 24,3          |
| BW 120 AD                                             | 2.700                         | 1.200                 | 24,3          |
| BW 120 AC (combination roller)                        | 2.500                         | 1.200                 | 24,3          |
| BW 135 AD                                             | 3.900                         | 1.300                 | 33,3          |
| BW 138 AD                                             | 4.300                         | 1.380                 | 33,3          |
| BW 138 AC<br>(Kombiwalze)                             | 4.100                         | 1.380                 | 33,3          |