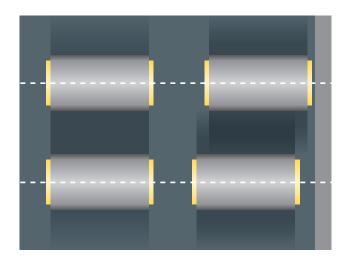

#### AFFORDABLE AND FLEXIBLE.

- Cost savings with maintenance-free articulated joint without lubrication nipple.
- No welding of articulated joint to frame easy service access.
- Standard crabwalk with a stepless offset of up to 5 cm to the right for simpler work on edges and corners.