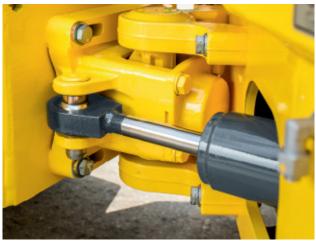

#### **QUICK TO SERVICE**

BOMAG has dispensed with lubrication nipples. The articulated joint is also maintenance free. The motor, central electrics and water pump are easily accessible. This saves time and simplifies daily maintenance.

#### ROBUSTLY PRODUCED

The articulation joint is not welded to the frame and is easily accessible in case of emergency. All machines are equipped with the crabwalk function.

#### AFFORDABLE AND FLEXIBLE.

- Cost savings with maintenance-free articulated joint without lubrication nipple.
- No welding of articulated joint to frame easy service access.
- Standard crabwalk with a stepless offset of up to 5 cm to the right for simpler work on edges and corners.