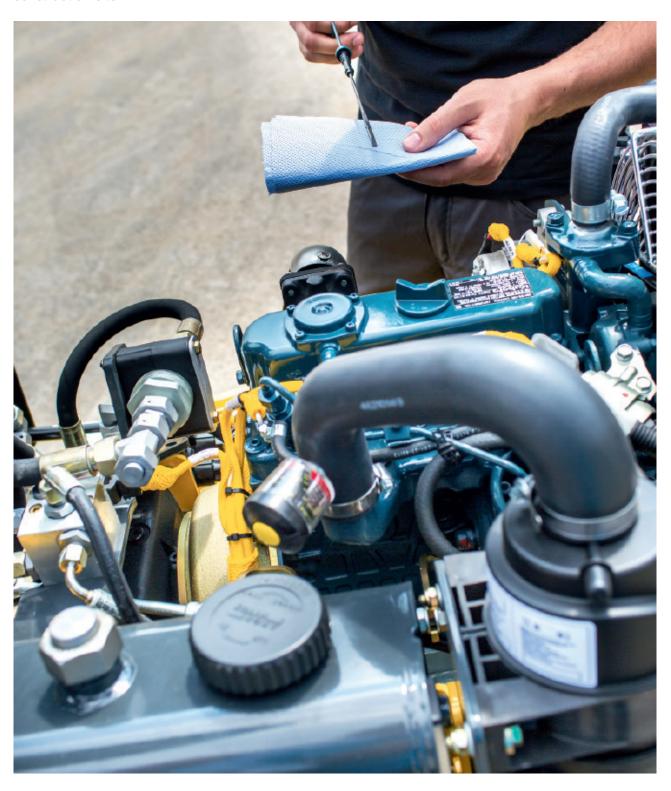

#### **QUICK TO SERVICE**

BOMAG has dispensed with lubrication nipples. The articulated joint is also maintenance free. The motor, central electrics and water pump are easily accessible. This saves time and simplifies daily maintenance.

#### SIMPLE DAILY MAINTENANCE.

- No lubrication requirements for the entire machine.
- Generous access to the engine compartment, central electrics and water pump.
- Central water and emulsion outlet with filling valve.

The optimised access to all machine components makes daily maintenance easy for the operator. And when maintenance is straightforward it gets done regularly.