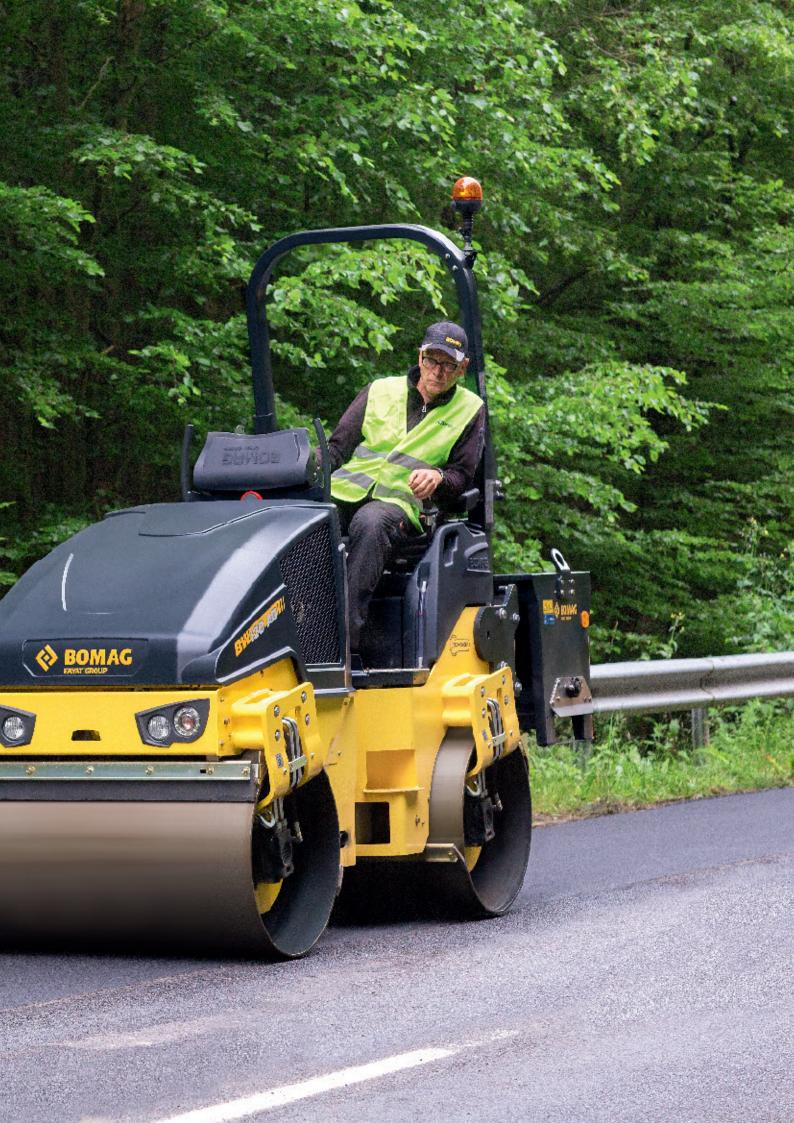

### **EVERY OPERATOR IS HAPPY TO WORK HERE.**

Light tandem rollers are frequently used by many different operators on a wide variety of construction sites. Therefore, it is particularly important that they intuitively feel at home with the machine and the controls. By developing an abundance of user-oriented features and paying great attention to detail, our engineers make sure that your operators enjoy working with a BOMAG. Because a contented operator is a productive operator.

#### EASE OF USE COMES AS STANDARD.

Every function is self-explanatory and intuitive to operate after a very short time. As with every BOMAG tandem roller, the main functions can be selected precisely and error-free by the ergonomic control lever.

Large switches, a compact steering wheel and clearly arranged controls make it easy for any operator to work with a light BOMAG tandem roller.