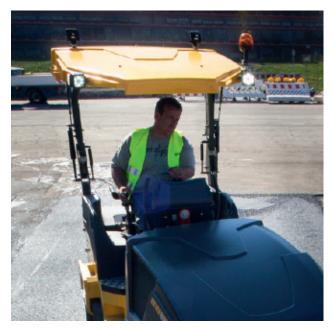

#### **COMFORTABLE TO OPERATE**

The spacious operator's platform with a compact steering wheel has a robust dashboard with large switches. Intuitive operation via a soft-responsive control lever and an excellent view of the drum edges ensure a relaxed working environment.

Large switches, a compact steering wheel and clearly arranged controls make it easy for any operator to work with a light BOMAG tandem roller.