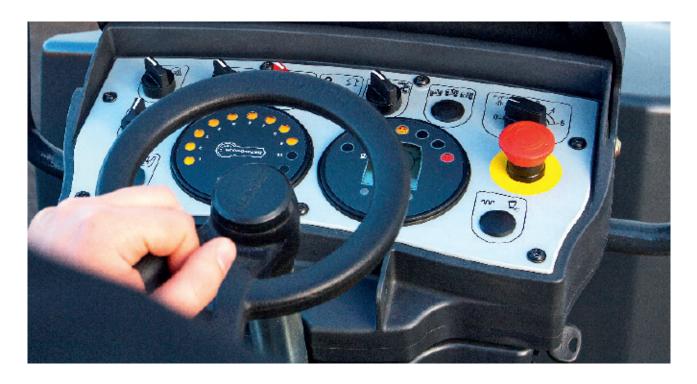

#### **COMFORTABLE TO OPERATE**

The spacious operator's platform with a compact steering wheel has a robust dashboard with large switches. Intuitive operation via a soft-responsive control lever and an excellent view of the drum edges ensure a relaxed working environment.

#### EASE OF USE COMES AS STANDARD.

Every function is self-explanatory and intuitive to operate after a very short time. As with every BOMAG tandem roller, the main functions can be selected precisely and error-free by the ergonomic control lever.

Large switches, a compact steering wheel and clearly arranged controls make it easy for any operator to work with a light BOMAG tandem roller.