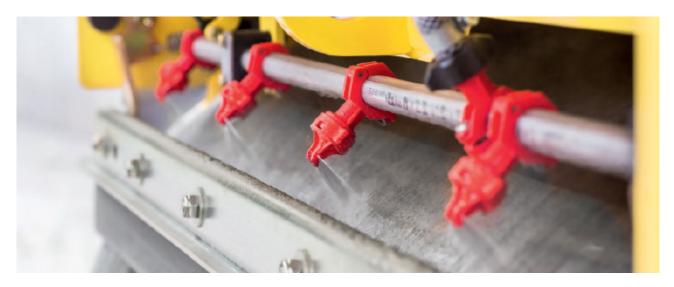

#### **CLEARLY SEPARATED**

Wind-protected sprinkler nozzles ensure even wetting of the bandages in all conditions.

#### FAILSAFE.

- Pressure sprinkler system with high quality pump, 5-step interval system and large water tank.
- Up to five wind-protected spray nozzles per drum are easily accessible and replaceable.
- 2-filter system to protect against clogged nozzles.