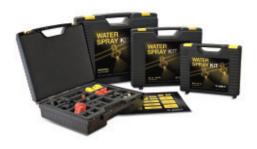

#### **ALWAYS AT THE READY.**

BOMAG Water Spray Kits are specially designed for BOMAG tandem rollers to replace sprinkler parts quickly and efficiently on site. In their handy transport case they can be taken anywhere, and components immediately be replaced as necessary so the machine is quickly up and running again.