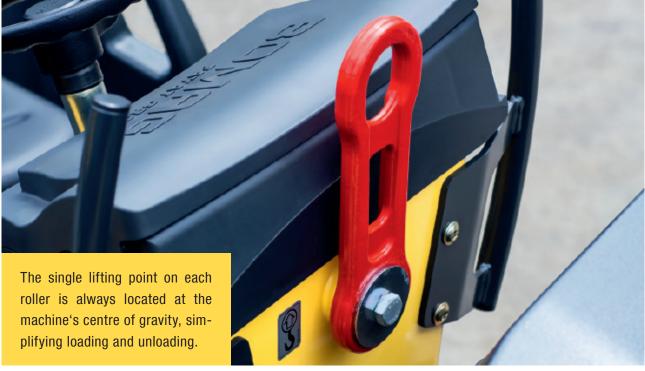

#### **QUICK TO SERVICE**

BOMAG has dispensed with lubrication nipples. The articulated joint is also maintenance free. The motor, central electrics and water pump are easily accessible. This saves time and simplifies daily maintenance.

#### ROBUSTLY PRODUCED

The articulation joint is not welded to the frame and is easily accessible in case of emergency. All machines are equipped with the crabwalk function.

#### AFFORDABLE AND FLEXIBLE.

- Cost savings with maintenance-free articulated joint without lubrication nipple.
- No welding of articulated joint to frame easy service access.
- Standard crabwalk with a stepless offset of up to 5 cm to the right for simpler work on edges and corners.