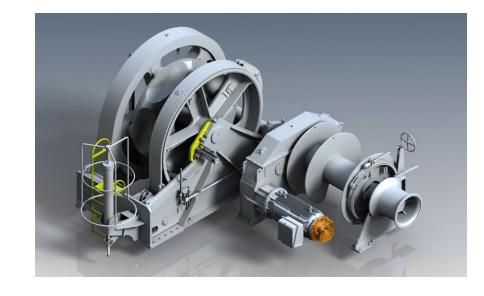

#### **Anchor winch**

Safety clutch RLO-S series to protect drive units against high torque peaks. Slipping torque is precisely adjusted and certified in our test bench +/- 2%