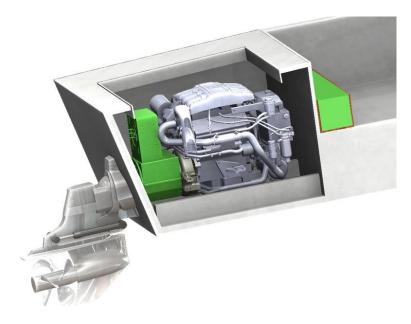

### **Hybrid Boat Drive**

## **Hybrid Boat Drive**

"Drop-In-Hybrid" connects and disconnects the combustion engine from and to the system