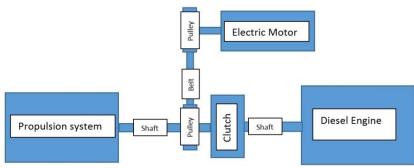

### **Hybrid Boat Drive**

## **Hybrid Boat Drive**

"Drop-In-Hybrid" connects and disconnects the combustion engine from and to the system