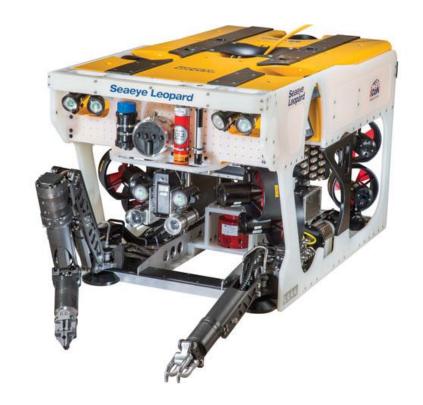

## **Diving Robot**

3 sizes of special designed brake MUOB-S with adjustable brake torque hold the manipulation arms and slips when overloaded

# **Diving Robot**

#### **Diving Robot**

A&G electromagnetic clutch FMOV 40 LE (low energy) is used in the main drive. This clutch has a special designd coil and is able to reduce power consupmtion of mor than 38%