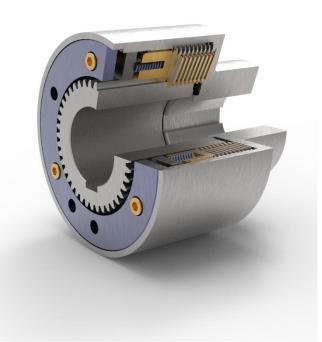

#### **Anchor winch**

Safety clutch RLO-S series to protect drive units against high torque peaks. Slipping torque is precisely adjusted and certified in our test bench +/- 2%