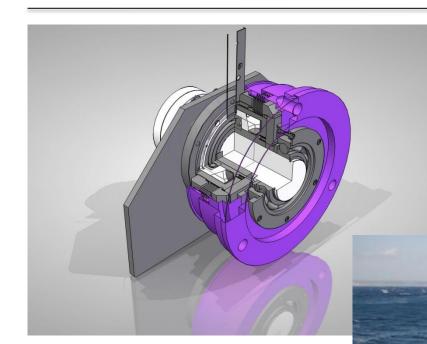

#### **Anchor winch**

Safety clutch RLO-S series to protect drive units against high torque peaks. Slipping torque is precisely adjusted and certified in our test bench +/- 2%