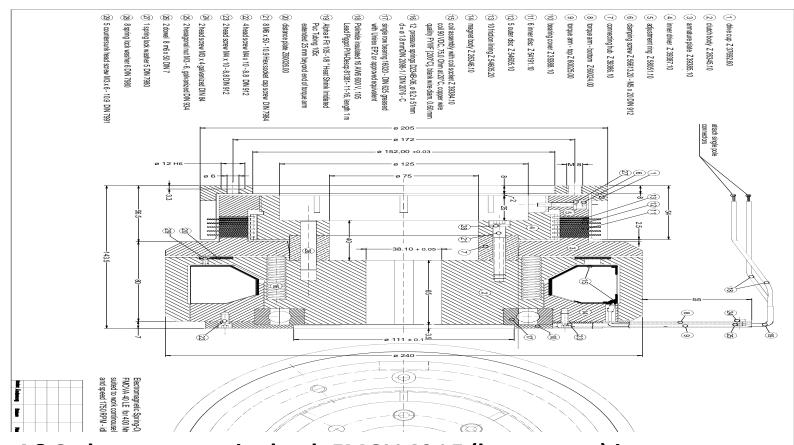

#### **Diving Robot**

A&G electromagnetic clutch FMOV 40 LE (low energy) is used in the main drive. This clutch has a special designd coil and is able to reduce power consupmtion of mor than 38%