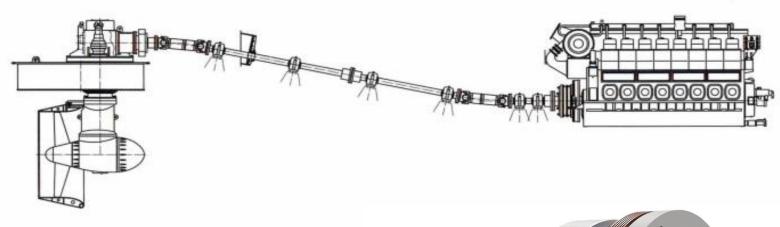

#### **Main Drive**

Clutch to connect and disconnect the main drive with "inching function"