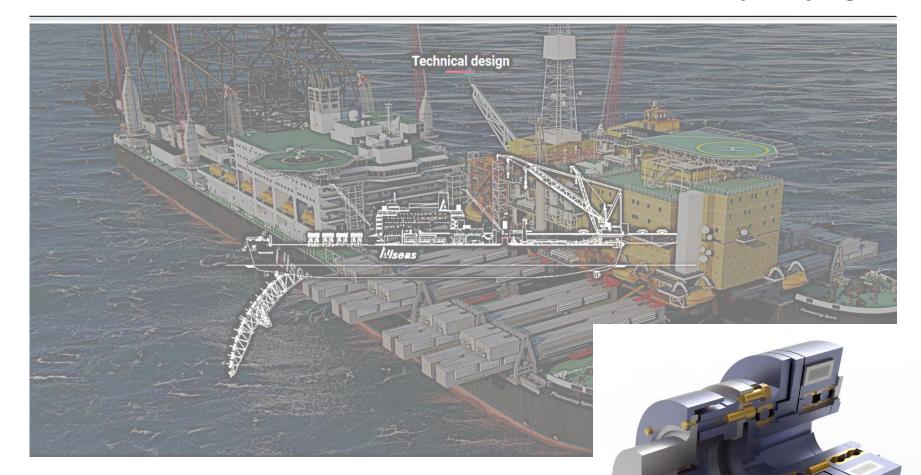

### **Pipe laying**

A&G electromagnetic spring actuated tooth clutch FZO 630 drives the rope winch for adjusting the layer (tail winch)