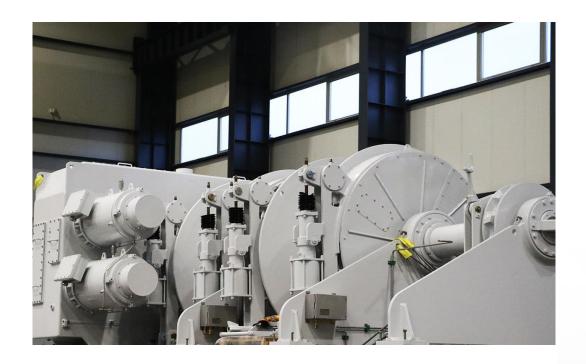

## **Towing winch**

Clutch FOV series for gear switch low-high for tug main winch