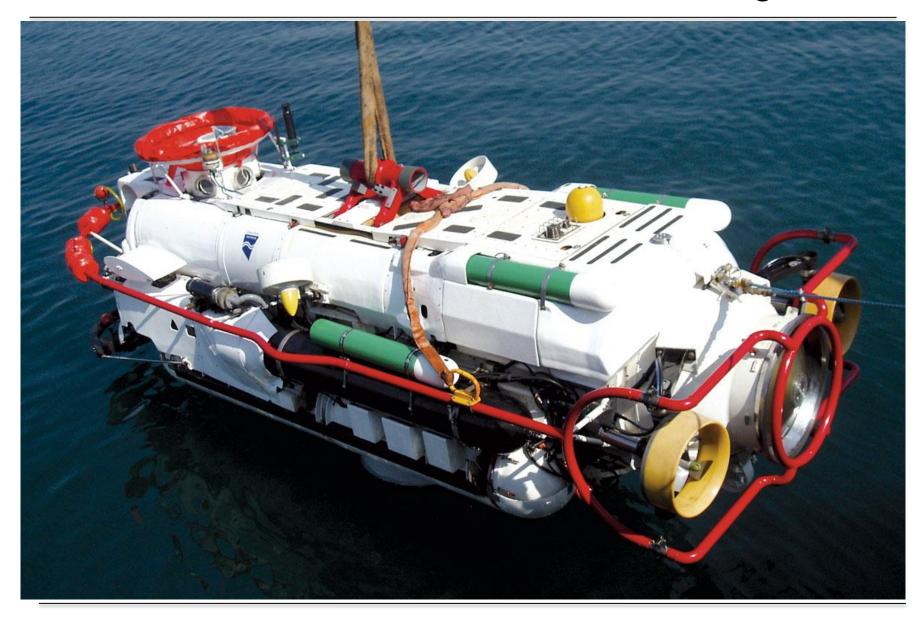

## **Diving Robot**

3 sizes of special designed brake MUOB-S with adjustable brake torque hold the manipulation arms and slips when overloaded

# **Diving Robot**

#### **Diving Robot**

A&G electromagnetic clutch FMOV 40 LE (low energy) is used in the main drive. This clutch has a special designd coil and is able to reduce power consupmtion of mor than 38%