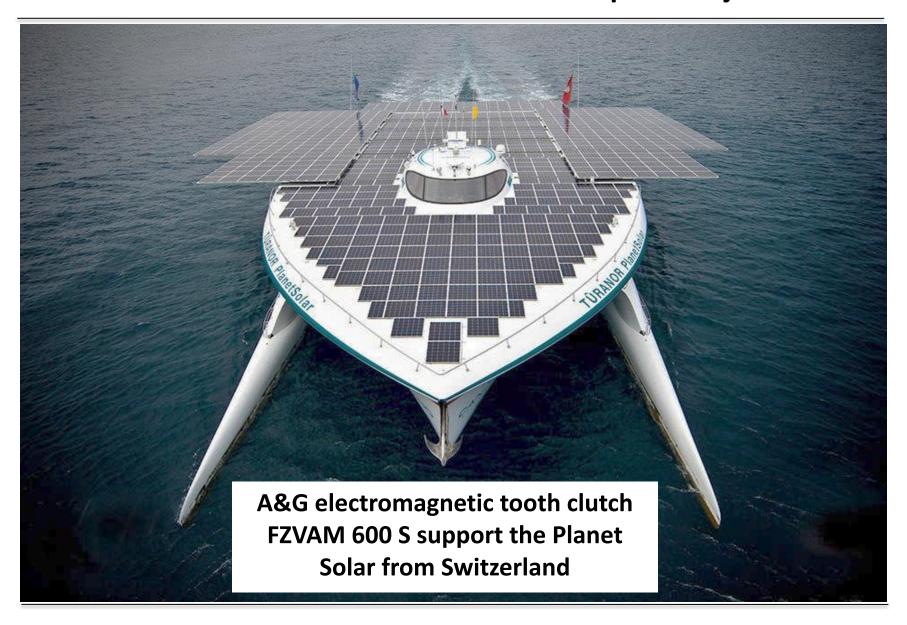

ystem used for onboard helicopter landing platforms





### **Heave compensation winch**

Heave compensation winch: max torque output gearbox 94 kN drive power 280 kW A&G clutch FZVAM 1000 with 10.000 Nm has safety function between gearbox and e-engine







## **Diving Robot**



3 sizes of special designed brake MUOB-S with adjustable brake torque hold the manipulation arms and slips when overloaded



# **Diving Robot**



#### **Diving Robot**



A&G electromagnetic clutch FMOV 40 LE (low energy) is used in the main drive. This clutch has a special designd coil and is able to reduce power consupmtion of mor than 38%



### **Pipe laying**



A&G electromagnetic spring actuated tooth clutch FZO 630 drives the rope winch for adjusting the layer (tail winch)

## Solar panel adjustment



## America's Cup



Multi disc clutch FMV 10 connects the grinders man power to the on bord hydraulic pump