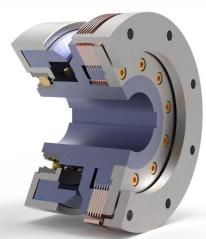

#### **Anchor winch**

Safety clutch RLO-S series to protect drive units against high torque peaks. Slipping torque is precisely adjusted and certified in our test bench +/- 2%