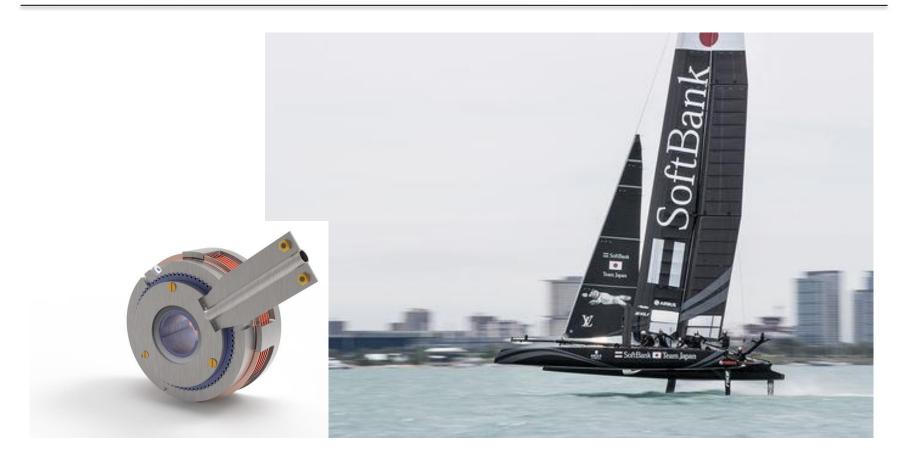

## America's Cup

Multi disc clutch FMV 10 connects the grinders man power to the on bord hydraulic pump