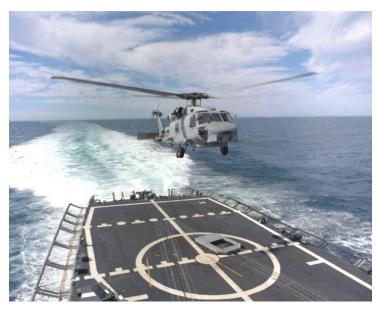

### **Deck securing system**

Positioning brake FMOB series for deck securing system system used for onboard helicopter landing platforms