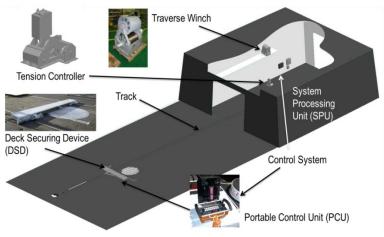

### **Deck securing system**

Positioning brake FMOB series for deck securing system system used for onboard helicopter landing platforms