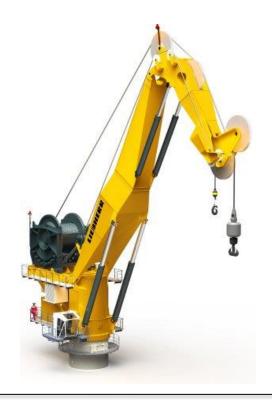

### **Heave compensation winch**

Heave compensation winch: max torque output gearbox 94 kN drive power 280 kW A&G clutch FZVAM 1000 with 10.000 Nm has safety function between gearbox and e-engine