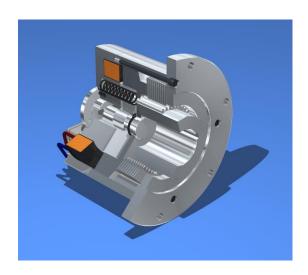

#### **Anchor winch**

Safety clutch RLO-S series to protect drive units against high torque peaks. Slipping torque is precisely adjusted and certified in our test bench +/- 2%