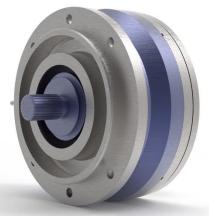

#### **Main Drive**

Clutch to connect and disconnect the main drive with "inching function"