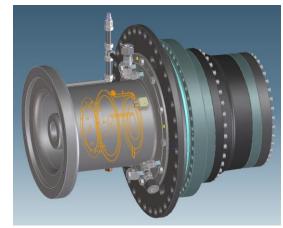

#### **Main Drive**

Clutch to connect and disconnect the main drive with "inching function"