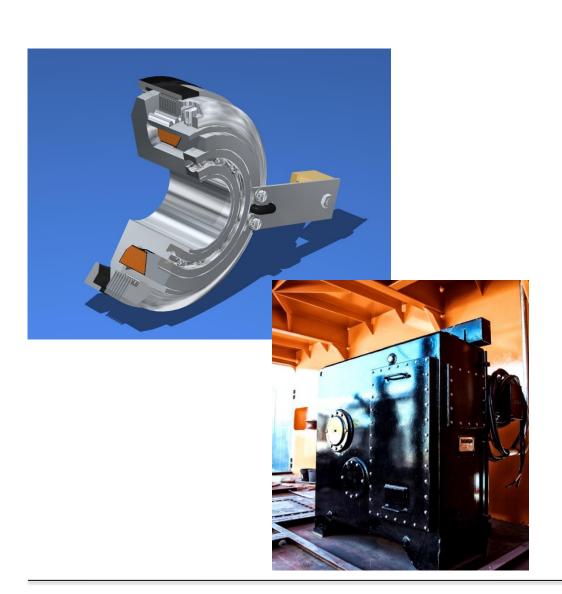

#### **Anchor winch**

Safety clutch RLO-S series to protect drive units against high torque peaks. Slipping torque is precisely adjusted and certified in our test bench +/- 2%