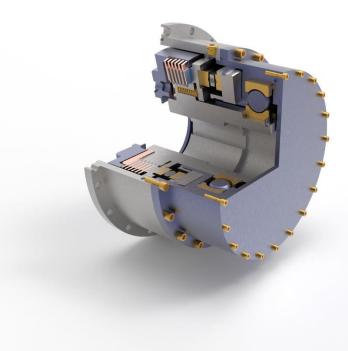

#### **Anchor winch**

Safety clutch RLO-S series to protect drive units against high torque peaks. Slipping torque is precisely adjusted and certified in our test bench +/- 2%