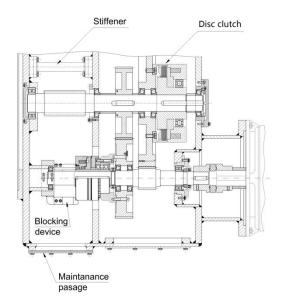

#### **Main Drive**

Clutch to connect and disconnect the main drive with "inching function"