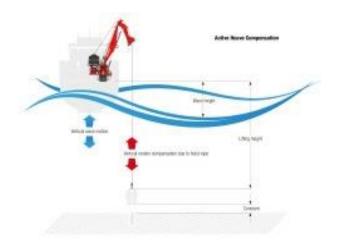

### **Heave compensation winch**

Heave compensation winch: max torque output gearbox 94 kN drive power 280 kW A&G clutch FZVAM 1000 with 10.000 Nm has safety function between gearbox and e-engine