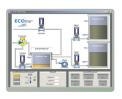

1.1     |                 |
| Total weight<br>dry (kg)                        | A316L configuration       |               | 182.2                                                            | 192.2          | 272.4          | 276.5          | 286.5           | 662                                                 | 2240            |                 |
|                                                 | PP configuration          |               | 169                                                              | 173.6          | 214.4          | -              | -               | -                                                   |                 | -               |

# ECOmar S Flow Diagram



## Optionals available on request:



7" LCD touch-screen remote control



CDMAR-2 remote control



Remote control by on-board PC



Air purifier by advanced air oxidation to eliminate bad odors

# Our International presence

Leader in the market since 1978 thanks to strong business relationships with local partners worldwide. This established global network of skilled technicians allows us to provide a direct support and the best service to all our final customers.





### TECNICOMAR S.p.A.

Head Office and Factory: 91025 MARSALA (TP), ITALY - C.da Berbaro, 145/D S.S. 115 Km. 36,4 GPS coodinates: 37°45'9.78"N - 12°28'46.14"E

Phone (+39) 0923 969409 - Fax (+39) 0923 960235

Subsidiary: 55049 VIAREGGIO (LU) -Via M. Coppino, 67 - Phone / Fax (+39) 0584 395408

tecnicomar.it | info@tecnicomar.it