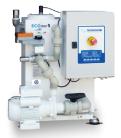

# **ECOMAR S**

Tecnicomar Sewage treatment plants are designed to be installed in typical marine environments, built to work in extreme conditions of temperature, humidity and vibrations.

Easy to run with totally automatic operation, ECOmar S can be monitored remotely, integrating the working functionality with the on board existing systems.

### WATER RECYCLING

High performance water treatment that allows water reuse for toilet flushing.

ECOmar 20 S

ECOmar 32 S

ECOmar 45 S

ECOmar 70 S

ECOmar 145 S

ECOmar 230 S

# **ECOMAR S**

| TECHNICAL SPECIFICATIONS                        |                           |               | ECOmar<br>20 S                                                   | ECOmar<br>32 S | ECOmar<br>45 S | ECOmar<br>70 S | ECOmar<br>145 S | ECOmar<br>230 S                                     | ECOmar<br>340 S | ECOmar<br>545 S |
|-------------------------------------------------|---------------------------|---------------|------------------------------------------------------------------|----------------|----------------|----------------|-----------------|-----------------------------------------------------|-----------------|-----------------|
| Capacity (litres/day)                           |                           |               | 2000                                                             | 3200           | 4500           | 7000           | 14500           | 23000                                               | 34000           | 54500           |
| Power supply                                    |                           |               | 230VAC-IPh / 400VAC-3Ph – other<br>voltages available on request |                |                |                |                 | 400VAC-3Ph – other voltages<br>available on request |                 |                 |
| Max Power consumption (kW)                      |                           |               | 0.7                                                              | 0.7            | 1.2 / 1.6      | 1.2 / 1.6      | 1.2 / 1.6       | 2.6                                                 | 4.5             | 12.1            |
| Main<br>components<br>dimensions<br>(LxWxH) (m) | Main<br>treatment<br>unit | A316L config. | 0.6x0.5x0.7                                                      | 0.7x0.5x0.7    | 0.8x0.6x0.7    | 0.9x0.7x0.7    | 1.3x0.8x0.8     | 1.3×0.93×1.3                                        | 1.4x1.3x1.3     | 1.9x1.7x1.3     |
|                                                 |                           | PP config.    | 0.6×0.5×0.7                                                      | 0.7×0.5×0.7    | 0.8x0.6x0.7    | -              | -               | -                                                   | -               | -               |
|                                                 | Filtration station        |               | 0.6x0.3x1.1                                                      | 0.6x0.3x1.1    | 0.6x0.3x1.1    | 0.6x0.3x1.1    | 0.6x0.3x1.1     | 0.9x0.5x1.6                                         | 1.8x0.8x1.9     |                 |
|                                                 | Sterilization unit        |               | 0.4x0.2x0.9                                                      | 0.4x0.2x0.9    | 0.5x0.2x0.9    | 0.5x0.2x0.9    | 0.5x0.2x0.9     | 0.9x0.6x1.2                                         | 1.2x1.0x1.1     |                 |
| Total weight<br>dry (kg)                        | A316L configuration       |               | 182.2                                                            | 192.2          | 272.4          | 276.5          | 286.5           | 662                                                 | 2240            |                 |
|                                                 | PP configuration          |               | 169                                                              | 173.6          | 214.4          | -              | -               | -                                                   |                 | -               |