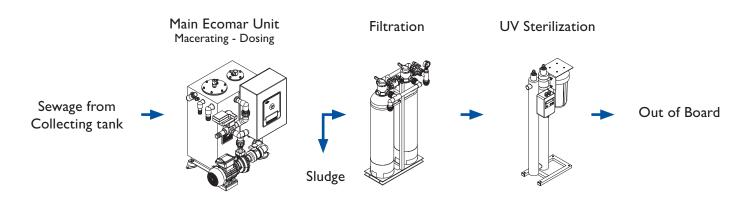

| 0.5x0.2x0.9    | 0.5x0.2x0.9     | 0.9x0.6x1.2                                         | 1.2x1.0x1.1     |                 |
| Total weight<br>dry (kg)                        | A316L configuration       |               | 182.2                                                            | 192.2          | 272.4          | 276.5          | 286.5           | 662                                                 | 2240            |                 |
|                                                 | PP configuration          |               | 169                                                              | 173.6          | 214.4          | -              | -               | -                                                   |                 | -               |

# ECOmar S Flow Diagram



## Optionals available on request:



7" LCD touch-screen remote control



CDMAR-2 remote control



Remote control by on-board PC



Air purifier by advanced air oxidation to eliminate bad odors

# Our International presence

Leader in the market since 1978 thanks to strong business relationships with local partners worldwide. This established global network of skilled technicians allows us to provide a direct support and the best service to all our final customers.





### TECNICOMAR S.p.A.

Head Office and Factory: 91025 MARSALA (TP), ITALY - C.da Berbaro, 145/D S.S. 115 Km. 36,4 GPS coodinates: 37°45'9.78"N - 12°28'46.14"E

Phone (+39) 0923 969409 - Fax (+39) 0923 960235

Subsidiary: 55049 VIAREGGIO (LU) -Via M. Coppino, 67 - Phone / Fax (+39) 0584 395408

tecnicomar.it | info@tecn