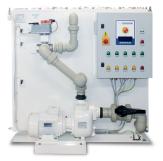

# **ECOMAR S**

Tecnicomar Sewage treatment plants are designed to be installed in typical marine environments, built to work in extreme conditions of temperature, humidity and vibrations.

Easy to run with totally automatic operation, ECOmar S can be monitored remotely, integrating the working functionality with the on board existing systems.

Different sizes available covering a wide range of capacity to better fulfill all the needs of every kind of applications. System able to work with or without vacuum system on board.

According to the IMO Res. MEPC.227(64), including Sec. 4.2 for Special Areas.

### WATER RECYCLING

High performance water treatment that allows water reuse for toilet flushing.

ECOmar 20 S

ECOmar 32 S

ECOmar 45 S

ECOmar 70 S

ECOmar 145 S

ECOmar 230 S