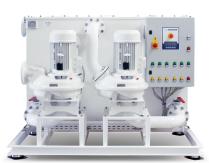

# **ECOMAR S**

Tecnicomar Sewage treatment plants are designed to be installed in typical marine environments, built to work in extreme conditions of temperature, humidity and vibrations.

Easy to run with totally automatic operation, ECOmar S can be monitored remotely, integrating the working functionality with the on board existing systems.

Different sizes available covering a wide range of capacity to better fulfill all the needs of every kind of applications. System able to work with or without vacuum system on board.

According to the IMO Res. MEPC.227(64), including Sec. 4.2 for Special Areas.

### WATER RECYCLING

High performance water treatment that allows water reuse for toilet flushing.

ECOmar 20 S

ECOmar 32 S

ECOmar 45 S

ECOmar 70 S

ECOmar 145 S

ECOmar 230 S