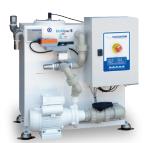

# **ECOMAR S**

Tecnicomar Sewage treatment plants are designed to be installed in typical marine environments, built to work in extreme conditions of temperature, humidity and vibrations.

Easy to run with totally automatic operation, ECOmar S can be monitored remotely, integrating the working functionality with the on board existing systems.

Different sizes available covering a wide range of capacity to better fulfill all the needs of every kind of applications. System able to work with or without vacuum system on board.

According to the IMO Res. MEPC.227(64), including Sec. 4.2 for Special Areas.