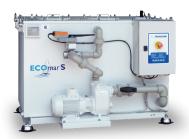

### WATER RECYCLING

High performance water treatment that allows water reuse for toilet flushing.

ECOmar 20 S

ECOmar 32 S

ECOmar 45 S

ECOmar 70 S

ECOmar 145 S

ECOmar 230 S

# **ECOMAR S**

| TECHNICAL SPECIFICATIONS                        |                           |               | ECOmar<br>20 S                                                   | ECOmar<br>32 S | ECOmar<br>45 S | ECOmar<br>70 S | ECOmar<br>145 S | ECOmar<br>230 S                                     | ECOmar<br>340 S | ECOmar<br>545 S |
|-------------------------------------------------|---------------------------|---------------|------------------------------------------------------------------|----------------|----------------|----------------|-----------------|-----------------------------------------------------|-----------------|-----------------|
| Capacity (litres/day)                           |                           |               | 2000                                                             | 3200           | 4500           | 7000           | 14500           | 23000                                               | 34000           | 54500           |
| Power supply                                    |                           |               | 230VAC-IPh / 400VAC-3Ph – other<br>voltages available on request |                |                |                |                 | 400VAC-3Ph – other voltages<br>available on request |                 |                 |
| Max Power consumption (kW)                      |                           |               | 0.7                                                              | 0.7            | 1.2 / 1.6      | 1.2 / 1.6      | 1.2 / 1.6       | 2.6                                                 | 4.5             | 12.1            |
| Main<br>components<br>dimensions<br>(LxWxH) (m) | Main<br>treatment<br>unit | A316L config. | 0.6x0.5x0.7                                                      | 0.7x0.5x0.7    | 0.8x0.6x0.7    | 0.9x0.7x0.7    | 1.3x0.8x0.8     | 1.3×0.93×1.3                                        | 1.4x1.3x1.3     | 1.9x1.7x1.3     |
|                                                 |                           | PP config.    | 0.6×0.5×0.7                                                      | 0.7×0.5×0.7    | 0.8x0.6x0.7    | -              | -               | -                                                   | -               | -               |
|                                                 | Filtration station        |               | 0.6x0.3x1.1                                                      | 0.6x0.3x1.1    | 0.6x0.3x1.1    | 0.6x0.3x1.1    | 0.6x0.3x1.1     | 0.9x0.5x1.6                                         | 1.8x0.8x1.9     |                 |
|                                                 | Sterilization unit        |               | 0.4x0.2x0.9                                                      | 0.4x0.2x0.9    | 0.5x0.2x0.9    | 0.5x0.2x0.9    | 0.5x0.2x0.9     | 0.9x0.6x1.2                                         | 1.2x1.0x1.1     |                 |
| Total weight<br>dry (kg)                        | A316L configuration       |               | 182.2                                                            | 192.2          | 272.4          | 276.5          | 286.5           | 662                                                 | 2240            |                 |
|                                                 | PP configuration          |               | 169                                                              | 173.6          | 214.4          | -              | -               | -                                                   |                 | -               |