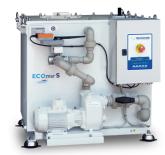

### WATER RECYCLING

High performance water treatment that allows water reuse for toilet flushing.

ECOmar 20 S

ECOmar 32 S

ECOmar 45 S

ECOmar 70 S

ECOmar 145 S

ECOmar 230 S

# **ECOMAR S**

| TECHNICAL SPECIFICATIONS                        |                           |               | ECOmar<br>20 S                                                   | ECOmar<br>32 S | ECOmar<br>45 S | ECOmar<br>70 S | ECOmar<br>145 S | ECOmar<br>230 S                                     | ECOmar<br>340 S | ECOmar<br>545 S |
|-------------------------------------------------|---------------------------|---------------|------------------------------------------------------------------|----------------|----------------|----------------|-----------------|-----------------------------------------------------|-----------------|-----------------|
| Capacity (litres/day)                           |                           |               | 2000                                                             | 3200           | 4500           | 7000           | 14500           | 23000                                               | 34000           | 54500           |
| Power supply                                    |                           |               | 230VAC-IPh / 400VAC-3Ph – other<br>voltages available on request |                |                |                |                 | 400VAC-3Ph – other voltages<br>available on request |                 |                 |
| Max Power consumption (kW)                      |                           |               | 0.7                                                              | 0.7            | 1.2 / 1.6      | 1.2 / 1.6      | 1.2 / 1.6       | 2.6                                                 | 4.5             | 12.1            |
| Main<br>components<br>dimensions<br>(LxWxH) (m) | Main<br>treatment<br>unit | A316L config. | 0.6x0.5x0.7                                                      | 0.7x0.5x0.7    | 0.8x0.6x0.7    | 0.9x0.7x0.7    | 1.3x0.8x0.8     | 1.3×0.93×1.3                                        | 1.4x1.3x1.3     | 1.9x1.7x1.3     |
|                                                 |                           | PP config.    | 0.6×0.5×0.7                                                      | 0.7×0.5×0.7    | 0.8x0.6x0.7    | -              | -               | -                                                   | -               | -               |
|                                                 | Filtration station        |               | 0.6x0.3x1.1                                                      | 0.6x0.3x1.1    | 0.6x0.3x1.1    | 0.6x0.3x1.1    | 0.6x0.3x1.1     | 0.9x0.5x1.6                                         | 1.8x0.8x1.9     |                 |
|                                                 | Sterilization unit        |               | 0.4x0.2x0.9                                                      | 0.4x0.2x0.9    | 0.5x0.2x0.9    | 0.5x0.2x0.9    | 0.5x0.2x0.9     | 0.9x0.6x1.2                                         | 1.2x1.0x1.1     |                 |
| Total weight<br>dry (kg)                        | A316L configuration       |               | 182.2                                                            | 192.2          | 272.4          | 276.5          | 286.5           | 662                                                 | 2240            |                 |
|                                                 | PP configuration          |               | 169                                                              | 173.6          | 214.4          | -              | -               | -                                                   |                 | -               |