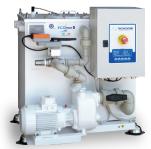

# **ECOMAR S**

Tecnicomar Sewage treatment plants are designed to be installed in typical marine environments, built to work in extreme conditions of temperature, humidity and vibrations.

Easy to run with totally automatic operation, ECOmar S can be monitored remotely, integrating the working functionality with the on board existing systems.

Different sizes available covering a wide range of capacity to better fulfill all the needs of every kind of applications. System able to work with or without vacuum system on board.

According to the IMO Res. MEPC.227(64), including Sec. 4.2 for Special Areas.