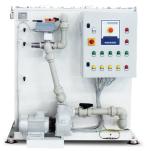

# **ECOMAR S**

Tecnicomar Sewage treatment plants are designed to be installed in typical marine environments, built to work in extreme conditions of temperature, humidity and vibrations.

Easy to run with totally automatic operation, ECOmar S can be monitored remotely, integrating the working functionality with the on board existing systems.

Different sizes available covering a wide range of capacity to better fulfill all the needs of every kind of applications. System able to work with or without vacuum system on board.

According to the IMO Res. MEPC.227(64), including Sec. 4.2 for Special Areas.

### WATER RECYCLING

High performance water treatment that allows water reuse for toilet flushing.

ECOmar 20 S

ECOmar 32 S

ECOmar 45 S

ECOmar 70 S

ECOmar 145 S

ECOmar 230 S