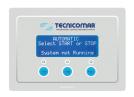

## Optionals available on request:

7" LCD touch-screen remote control

CDMAR-2 remote control

Remote control by on-board PC

Air purifier by advanced air oxidation to eliminate bad odors