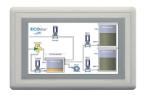

| 0.9x0.6x1.2                                         | 1.2x1.0x1.1     |                 |
| Total weight<br>dry (kg)                        | A316L configuration       |               | 182.2                                                            | 192.2          | 272.4          | 276.5          | 286.5           | 662                                                 | 2240            |                 |
|                                                 | PP configuration          |               | 169                                                              | 173.6          | 214.4          | -              | -               | -                                                   |                 | -               |

# ECOmar S Flow Diagram



## Optionals available on request:



7" LCD touch-screen remote control



CDMAR-2 remote control



Remote control by on-board PC



Air purifier by advanced air oxidation to eliminate bad odors

# Our International presence

Leader in the market since 1978 thanks to strong business relationships with local partners worldwide. This established global network of skilled technicians allows us to provide a direct support and the best service to all our final customers.





### TECNICOMAR S.p.A.

Head Office and Factory: 91025 MARSALA (TP), ITALY - C.da Berbaro, 145/D S.S. 115 Km. 36,4 GPS coodinates: 37°45'9.78"N - 12°28'46.14"E

Phone (+39) 0923 969409 - Fax (+39) 0923 960235

Subsidiary: 55049 VIAREGGIO (LU) -Via M. Coppino, 67 - Phone / Fax (+39) 0584 395408

tecnicomar.it | info@tecnicomar.it